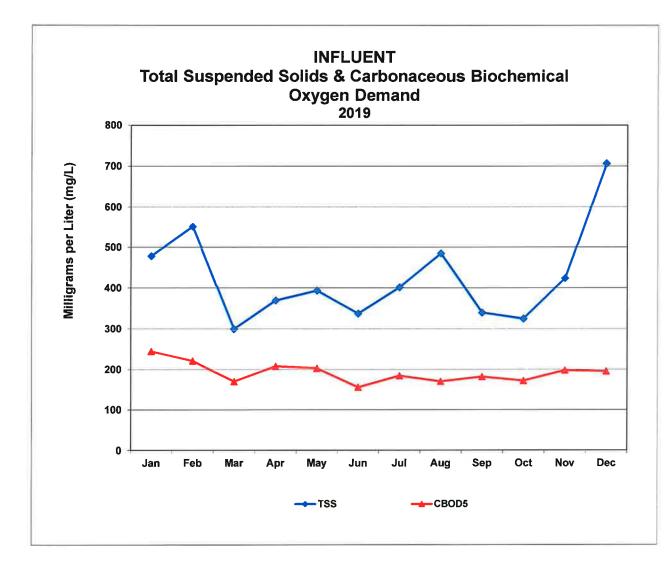

#### A. <u>2019 ANNUAL SUMMARY REPORT TO THE REGIONAL WATER QUALITY</u> <u>CONTROL BOARD</u>

The District's NPDES (National Pollution Discharge Elimination System) permit from the Regional Water Quality Control Board (RWQCB) requires an annual report (**EXHIBIT A**) containing specific data and test results. The report was electronically filed with the RWQCB on January 30, 2020 as required by the NPDES permit. At Thursday's meeting Carole Rollins, Laboratory and Pretreatment Manager and Daniel Jacquez, Chief Plant Operator will provide the Board with a presentation summarizing the report. Rico Larroude, Collections & Maintenance Supervisor, will present the 2019 Collections System Maintenance Program and the 2019 Treatment Plant Preventative Maintenance Program accomplishments along with an overview of the maintenance work scheduled for 2020.

#### TREATMENT PLANT

| Treatment Data                     | Current Year<br>01/20/20-03/01/20 | Prior Year<br>02/18/19 – 03/03/19 |
|------------------------------------|-----------------------------------|-----------------------------------|
| Average daily flow                 | 0.574 MGD                         | 0.688 MGD                         |
| Average hypochlorite               | 158 GPD                           | 168 GPD                           |
| Average bisulfite                  | 91 GPD                            | 90 GPD                            |
| Average effluent SS                | 12.2 mg/L                         | 2.9 mg/L                          |
| Average effluent CBOD <sub>5</sub> | 4.7 mg/L                          | 1.83 mg/L                         |
| Median coliform                    | 2.0 MPN / 100 mL                  | < 1.8 MPN / 100 mL                |