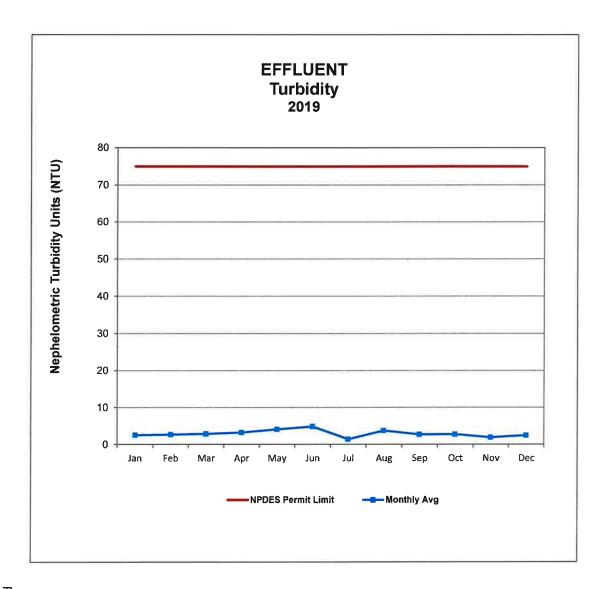

#### A. <u>2019 ANNUAL SUMMARY REPORT TO THE REGIONAL WATER QUALITY</u> <u>CONTROL BOARD</u>

The District's NPDES (National Pollution Discharge Elimination System) permit from the Regional Water Quality Control Board (RWQCB) requires an annual report (**EXHIBIT A**) containing specific data and test results. The report was electronically filed with the RWQCB on January 30, 2020 as required by the NPDES permit. At Thursday's meeting Carole Rollins, Laboratory and Pretreatment Manager and Daniel Jacquez, Chief Plant Operator will provide the Board with a presentation summarizing the report. Rico Larroude, Collections & Maintenance Supervisor, will present the 2019 Collections System Maintenance Program and the 2019 Treatment Plant Preventative Maintenance Program accomplishments along with an overview of the maintenance work scheduled for 2020.