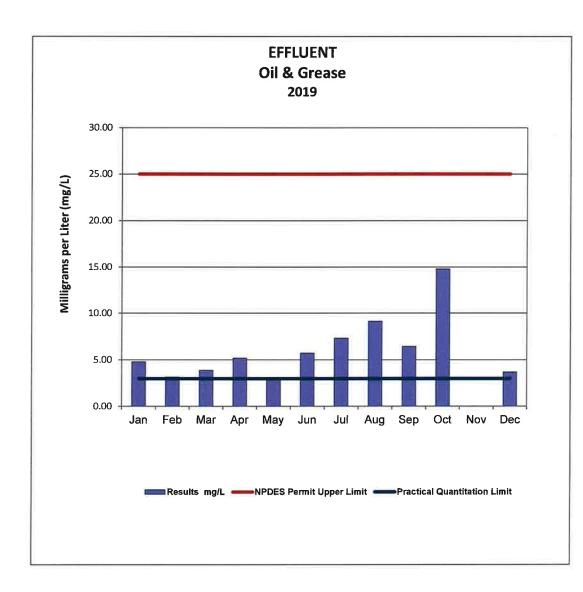

#### A. <u>2019 ANNUAL SUMMARY REPORT TO THE REGIONAL WATER QUALITY</u> <u>CONTROL BOARD</u>

The District's NPDES (National Pollution Discharge Elimination System) permit from the Regional Water Quality Control Board (RWQCB) requires an annual report (**EXHIBIT A**) containing specific data and test results. The report was electronically filed with the RWQCB on January 30, 2020 as required by the NPDES permit. At Thursday's meeting Carole Rollins, Laboratory and Pretreatment Manager and Daniel Jacquez, Chief Plant Operator will provide the Board with a presentation summarizing the report. Rico Larroude, Collections & Maintenance Supervisor, will present the 2019 Collections System Maintenance Program and the 2019 Treatment Plant Preventative Maintenance Program accomplishments along with an overview of the maintenance work scheduled for 2020.

#### TREATMENT PLANT

| Treatment Data                     | Current Year<br>01/20/20-03/01/20 | Prior Year<br>02/18/19 – 03/03/19 |
|------------------------------------|-----------------------------------|-----------------------------------|
| Average daily flow                 | 0.574 MGD                         | 0.688 MGD                         |
| Average hypochlorite               | 158 GPD                           | 168 GPD                           |
| Average bisulfite                  | 91 GPD                            | 90 GPD                            |
| Average effluent SS                | 12.2 mg/L                         | 2.9 mg/L                          |
| Average effluent CBOD <sub>5</sub> | 4.7 mg/L                          | 1.83 mg/L                         |
| Median coliform                    | 2.0 MPN / 100 mL                  | < 1.8 MPN / 100 mL                |