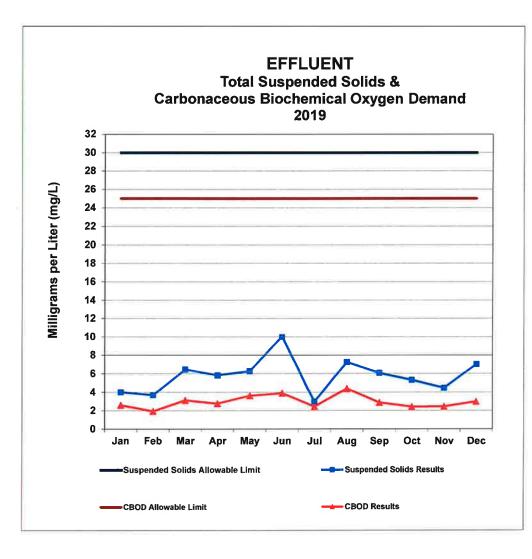

#### A. <u>2019 ANNUAL SUMMARY REPORT TO THE REGIONAL WATER QUALITY</u> <u>CONTROL BOARD</u>

The District's NPDES (National Pollution Discharge Elimination System) permit from the Regional Water Quality Control Board (RWQCB) requires an annual report (**EXHIBIT A**) containing specific data and test results. The report was electronically filed with the RWQCB on January 30, 2020 as required by the NPDES permit. At Thursday's meeting Carole Rollins, Laboratory and Pretreatment Manager and Daniel Jacquez, Chief Plant Operator will provide the Board with a presentation summarizing the report. Rico Larroude, Collections & Maintenance Supervisor, will present the 2019 Collections System Maintenance Program and the 2019 Treatment Plant Preventative Maintenance Program accomplishments along with an overview of the maintenance work scheduled for 2020.

#### TREATMENT PLANT

| Treatment Data                     | Current Year<br>01/20/20-03/01/20 | Prior Year<br>02/18/19 – 03/03/19 |
|------------------------------------|-----------------------------------|-----------------------------------|
| Average daily flow                 | 0.574 MGD                         | 0.688 MGD                         |
| Average hypochlorite               | 158 GPD                           | 168 GPD                           |
| Average bisulfite                  | 91 GPD                            | 90 GPD                            |
| Average effluent SS                | 12.2 mg/L                         | 2.9 mg/L                          |
| Average effluent CBOD <sub>5</sub> | 4.7 mg/L                          | 1.83 mg/L                         |
| Median coliform                    | 2.0 MPN / 100 mL                  | < 1.8 MPN / 100 mL                |