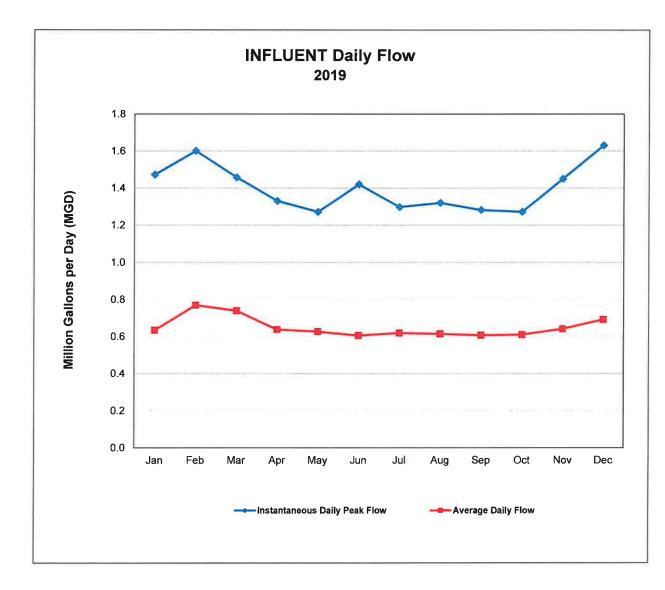

#### TREATMENT PLANT

| Treatment Data                     | Current Year<br>01/20/20-03/01/20 | Prior Year<br>02/18/19 – 03/03/19 |
|------------------------------------|-----------------------------------|-----------------------------------|
| Average daily flow                 | 0.574 MGD                         | 0.688 MGD                         |
| Average hypochlorite               | 158 GPD                           | 168 GPD                           |
| Average bisulfite                  | 91 GPD                            | 90 GPD                            |
| Average effluent SS                | 12.2 mg/L                         | 2.9 mg/L                          |
| Average effluent CBOD <sub>5</sub> | 4.7 mg/L                          | 1.83 mg/L                         |
| Median coliform                    | 2.0 MPN / 100 mL                  | < 1.8 MPN / 100 mL                |