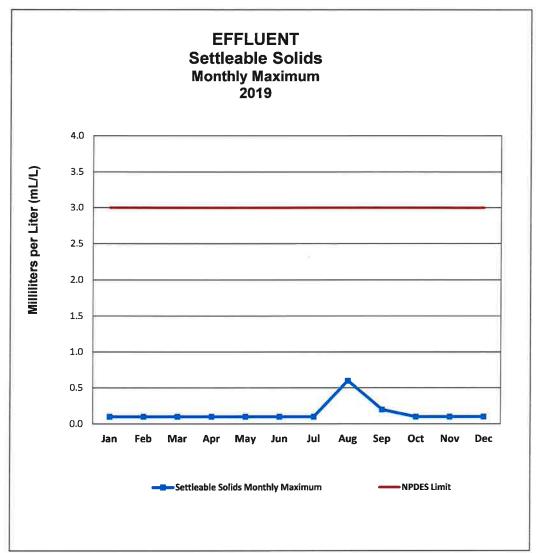

#### A. <u>2019 ANNUAL SUMMARY REPORT TO THE REGIONAL WATER QUALITY</u> <u>CONTROL BOARD</u>

The District's NPDES (National Pollution Discharge Elimination System) permit from the Regional Water Quality Control Board (RWQCB) requires an annual report (**EXHIBIT A**) containing specific data and test results. The report was electronically filed with the RWQCB on January 30, 2020 as required by the NPDES permit. At Thursday's meeting Carole Rollins, Laboratory and Pretreatment Manager and Daniel Jacquez, Chief Plant Operator will provide the Board with a presentation summarizing the report. Rico Larroude, Collections & Maintenance Supervisor, will present the 2019 Collections System Maintenance Program and the 2019 Treatment Plant Preventative Maintenance Program accomplishments along with an overview of the maintenance work scheduled for 2020.

#### TREATMENT PLANT

| Treatment Data                     | Current Year<br>01/20/20-03/01/20 | Prior Year<br>02/18/19 – 03/03/19 |
|------------------------------------|-----------------------------------|-----------------------------------|
| Average daily flow                 | 0.574 MGD                         | 0.688 MGD                         |
| Average hypochlorite               | 158 GPD                           | 168 GPD                           |
| Average bisulfite                  | 91 GPD                            | 90 GPD                            |
| Average effluent SS                | 12.2 mg/L                         | 2.9 mg/L                          |
| Average effluent CBOD <sub>5</sub> | 4.7 mg/L                          | 1.83 mg/L                         |
| Median coliform                    | 2.0 MPN / 100 mL                  | < 1.8 MPN / 100 mL                |