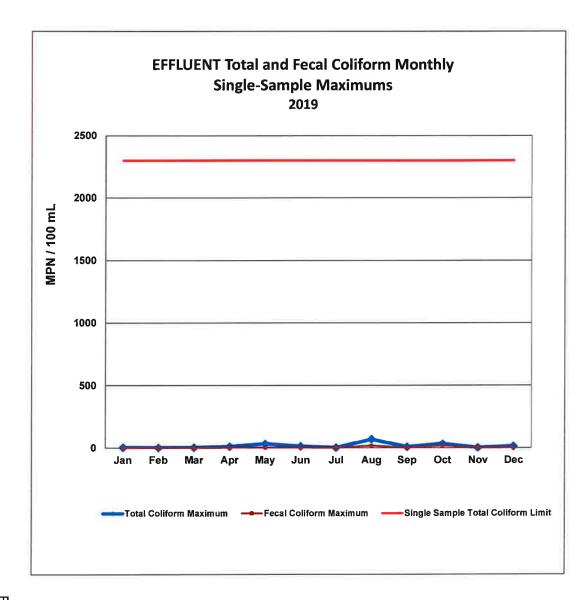

#### A. <u>2019 ANNUAL SUMMARY REPORT TO THE REGIONAL WATER QUALITY</u> <u>CONTROL BOARD</u>

The District's NPDES (National Pollution Discharge Elimination System) permit from the Regional Water Quality Control Board (RWQCB) requires an annual report (**EXHIBIT A**) containing specific data and test results. The report was electronically filed with the RWQCB on January 30, 2020 as required by the NPDES permit. At Thursday's meeting Carole Rollins, Laboratory and Pretreatment Manager and Daniel Jacquez, Chief Plant Operator will provide the Board with a presentation summarizing the report. Rico Larroude, Collections & Maintenance Supervisor, will present the 2019 Collections System Maintenance Program and the 2019 Treatment Plant Preventative Maintenance Program accomplishments along with an overview of the maintenance work scheduled for 2020.

#### TREATMENT PLANT

| Treatment Data                     | Current Year<br>01/20/20-03/01/20 | Prior Year<br>02/18/19 – 03/03/19 |
|------------------------------------|-----------------------------------|-----------------------------------|
| Average daily flow                 | 0.574 MGD                         | 0.688 MGD                         |
| Average hypochlorite               | 158 GPD                           | 168 GPD                           |
| Average bisulfite                  | 91 GPD                            | 90 GPD                            |
| Average effluent SS                | 12.2 mg/L                         | 2.9 mg/L                          |
| Average effluent CBOD <sub>5</sub> | 4.7 mg/L                          | 1.83 mg/L                         |
| Median coliform                    | 2.0 MPN / 100 mL                  | < 1.8 MPN / 100 mL                |