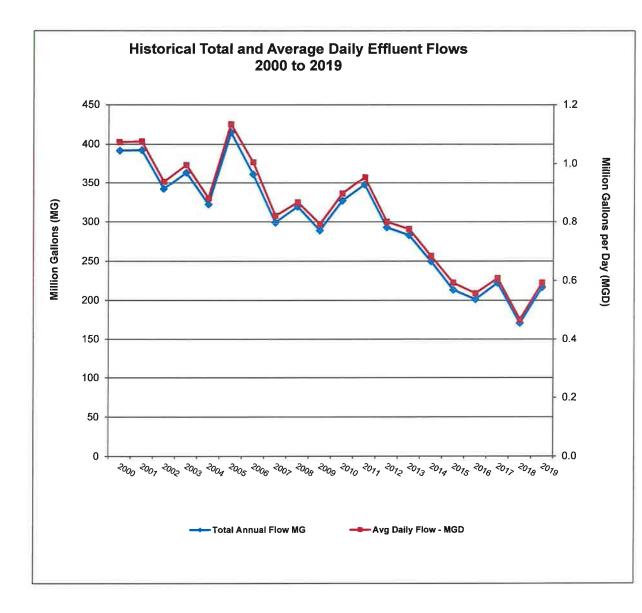

#### A. <u>2019 ANNUAL SUMMARY REPORT TO THE REGIONAL WATER QUALITY</u> <u>CONTROL BOARD</u>

The District's NPDES (National Pollution Discharge Elimination System) permit from the Regional Water Quality Control Board (RWQCB) requires an annual report (**EXHIBIT A**) containing specific data and test results. The report was electronically filed with the RWQCB on January 30, 2020 as required by the NPDES permit. At Thursday's meeting Carole Rollins, Laboratory and Pretreatment Manager and Daniel Jacquez, Chief Plant Operator will provide the Board with a presentation summarizing the report. Rico Larroude, Collections & Maintenance Supervisor, will present the 2019 Collections System Maintenance Program and the 2019 Treatment Plant Preventative Maintenance Program accomplishments along with an overview of the maintenance work scheduled for 2020.