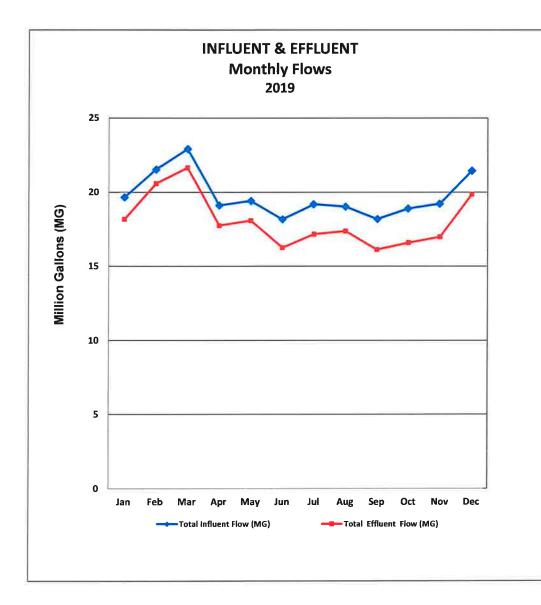

#### A. <u>2019 ANNUAL SUMMARY REPORT TO THE REGIONAL WATER QUALITY</u> <u>CONTROL BOARD</u>

The District's NPDES (National Pollution Discharge Elimination System) permit from the Regional Water Quality Control Board (RWQCB) requires an annual report (**EXHIBIT A**) containing specific data and test results. The report was electronically filed with the RWQCB on January 30, 2020 as required by the NPDES permit. At Thursday's meeting Carole Rollins, Laboratory and Pretreatment Manager and Daniel Jacquez, Chief Plant Operator will provide the Board with a presentation summarizing the report. Rico Larroude, Collections & Maintenance Supervisor, will present the 2019 Collections System Maintenance Program and the 2019 Treatment Plant Preventative Maintenance Program accomplishments along with an overview of the maintenance work scheduled for 2020.

#### TREATMENT PLANT

| Treatment Data                     | Current Year<br>01/20/20-03/01/20 | Prior Year<br>02/18/19 – 03/03/19 |
|------------------------------------|-----------------------------------|-----------------------------------|
| Average daily flow                 | 0.574 MGD                         | 0.688 MGD                         |
| Average hypochlorite               | 158 GPD                           | 168 GPD                           |
| Average bisulfite                  | 91 GPD                            | 90 GPD                            |
| Average effluent SS                | 12.2 mg/L                         | 2.9 mg/L                          |
| Average effluent CBOD <sub>5</sub> | 4.7 mg/L                          | 1.83 mg/L                         |
| Median coliform                    | 2.0 MPN / 100 mL                  | < 1.8 MPN / 100 mL                |