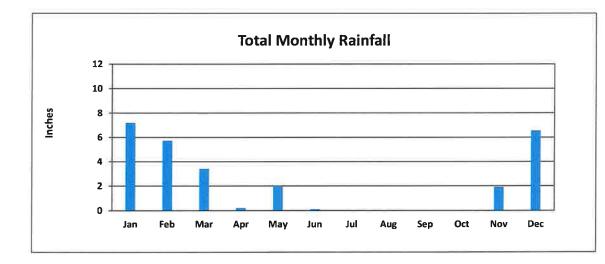

- The belt press was operated for 24.3 hours during this reporting period.
- A total of 75.8 tons of biosolids were transported in four separate loads to Engel and Gray during this reporting period.
- 0.15 inches of rainfall was recorded during this reporting period.