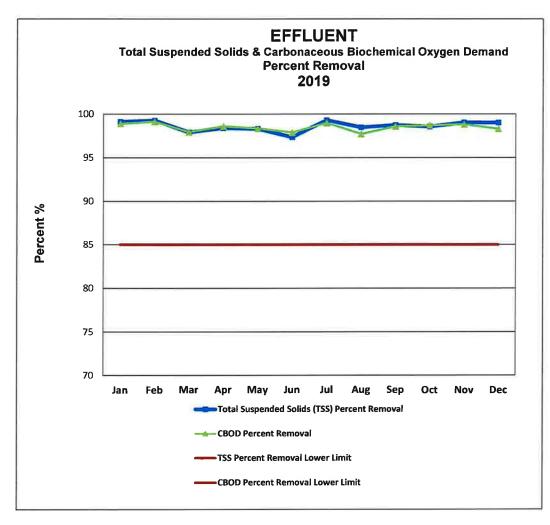

#### A. <u>2019 ANNUAL SUMMARY REPORT TO THE REGIONAL WATER QUALITY</u> <u>CONTROL BOARD</u>

The District's NPDES (National Pollution Discharge Elimination System) permit from the Regional Water Quality Control Board (RWQCB) requires an annual report (**EXHIBIT A**) containing specific data and test results. The report was electronically filed with the RWQCB on January 30, 2020 as required by the NPDES permit. At Thursday's meeting Carole Rollins, Laboratory and Pretreatment Manager and Daniel Jacquez, Chief Plant Operator will provide the Board with a presentation summarizing the report. Rico Larroude, Collections & Maintenance Supervisor, will present the 2019 Collections System Maintenance Program and the 2019 Treatment Plant Preventative Maintenance Program accomplishments along with an overview of the maintenance work scheduled for 2020.

#### TREATMENT PLANT

| Treatment Data                     | Current Year<br>01/20/20-03/01/20 | Prior Year<br>02/18/19 – 03/03/19 |
|------------------------------------|-----------------------------------|-----------------------------------|
| Average daily flow                 | 0.574 MGD                         | 0.688 MGD                         |
| Average hypochlorite               | 158 GPD                           | 168 GPD                           |
| Average bisulfite                  | 91 GPD                            | 90 GPD                            |
| Average effluent SS                | 12.2 mg/L                         | 2.9 mg/L                          |
| Average effluent CBOD <sub>5</sub> | 4.7 mg/L                          | 1.83 mg/L                         |
| Median coliform                    | 2.0 MPN / 100 mL                  | < 1.8 MPN / 100 mL                |