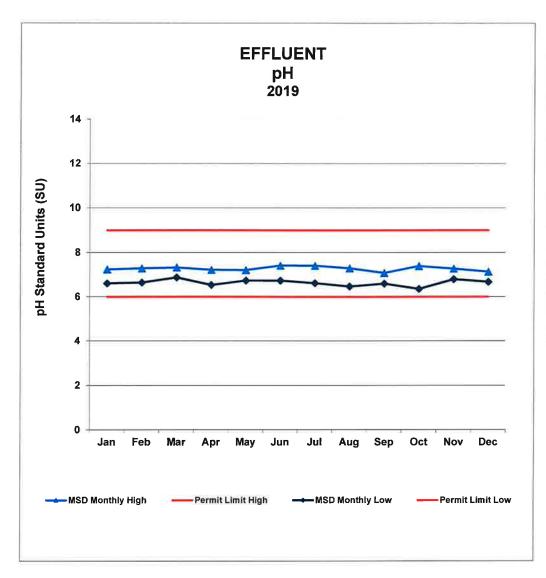

#### A. <u>2019 ANNUAL SUMMARY REPORT TO THE REGIONAL WATER QUALITY</u> <u>CONTROL BOARD</u>

The District's NPDES (National Pollution Discharge Elimination System) permit from the Regional Water Quality Control Board (RWQCB) requires an annual report (**EXHIBIT A**) containing specific data and test results. The report was electronically filed with the RWQCB on January 30, 2020 as required by the NPDES permit. At Thursday's meeting Carole Rollins, Laboratory and Pretreatment Manager and Daniel Jacquez, Chief Plant Operator will provide the Board with a presentation summarizing the report. Rico Larroude, Collections & Maintenance Supervisor, will present the 2019 Collections System Maintenance Program and the 2019 Treatment Plant Preventative Maintenance Program accomplishments along with an overview of the maintenance work scheduled for 2020.

#### TREATMENT PLANT

| Treatment Data                     | Current Year<br>01/20/20-03/01/20 | Prior Year<br>02/18/19 – 03/03/19 |
|------------------------------------|-----------------------------------|-----------------------------------|
| Average daily flow                 | 0.574 MGD                         | 0.688 MGD                         |
| Average hypochlorite               | 158 GPD                           | 168 GPD                           |
| Average bisulfite                  | 91 GPD                            | 90 GPD                            |
| Average effluent SS                | 12.2 mg/L                         | 2.9 mg/L                          |
| Average effluent CBOD <sub>5</sub> | 4.7 mg/L                          | 1.83 mg/L                         |
| Median coliform                    | 2.0 MPN / 100 mL                  | < 1.8 MPN / 100 mL                |