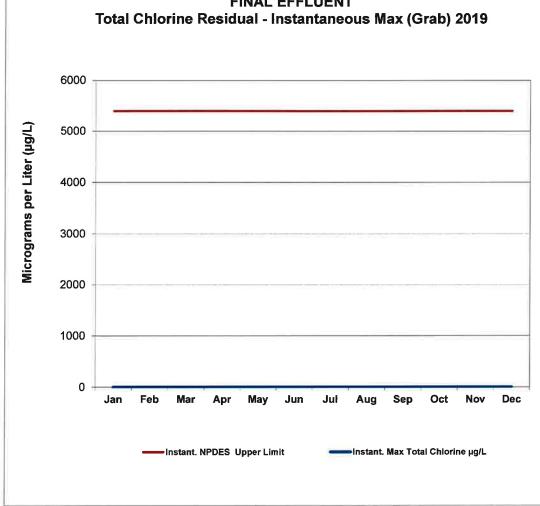

#### A. <u>2019 ANNUAL SUMMARY REPORT TO THE REGIONAL WATER QUALITY</u> <u>CONTROL BOARD</u>

The District's NPDES (National Pollution Discharge Elimination System) permit from the Regional Water Quality Control Board (RWQCB) requires an annual report (**EXHIBIT A**) containing specific data and test results. The report was electronically filed with the RWQCB on January 30, 2020 as required by the NPDES permit. At Thursday's meeting Carole Rollins, Laboratory and Pretreatment Manager and Daniel Jacquez, Chief Plant Operator will provide the Board with a presentation summarizing the report. Rico Larroude, Collections & Maintenance Supervisor, will present the 2019 Collections System Maintenance Program and the 2019 Treatment Plant Preventative Maintenance Program accomplishments along with an overview of the maintenance work scheduled for 2020.