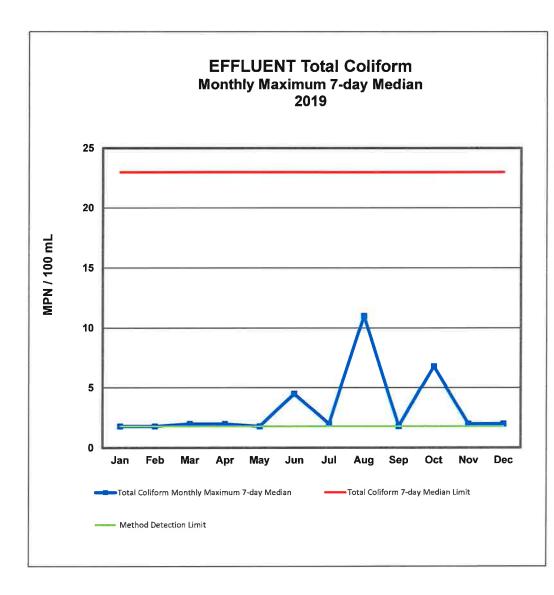

#### A. <u>2019 ANNUAL SUMMARY REPORT TO THE REGIONAL WATER QUALITY</u> <u>CONTROL BOARD</u>

The District's NPDES (National Pollution Discharge Elimination System) permit from the Regional Water Quality Control Board (RWQCB) requires an annual report (**EXHIBIT A**) containing specific data and test results. The report was electronically filed with the RWQCB on January 30, 2020 as required by the NPDES permit. At Thursday's meeting Carole Rollins, Laboratory and Pretreatment Manager and Daniel Jacquez, Chief Plant Operator will provide the Board with a presentation summarizing the report. Rico Larroude, Collections & Maintenance Supervisor, will present the 2019 Collections System Maintenance Program and the 2019 Treatment Plant Preventative Maintenance Program accomplishments along with an overview of the maintenance work scheduled for 2020.

#### TREATMENT PLANT

| Treatment Data                     | Current Year<br>01/20/20-03/01/20 | Prior Year<br>02/18/19 – 03/03/19 |
|------------------------------------|-----------------------------------|-----------------------------------|
| Average daily flow                 | 0.574 MGD                         | 0.688 MGD                         |
| Average hypochlorite               | 158 GPD                           | 168 GPD                           |
| Average bisulfite                  | 91 GPD                            | 90 GPD                            |
| Average effluent SS                | 12.2 mg/L                         | 2.9 mg/L                          |
| Average effluent CBOD <sub>5</sub> | 4.7 mg/L                          | 1.83 mg/L                         |
| Median coliform                    | 2.0 MPN / 100 mL                  | < 1.8 MPN / 100 mL                |