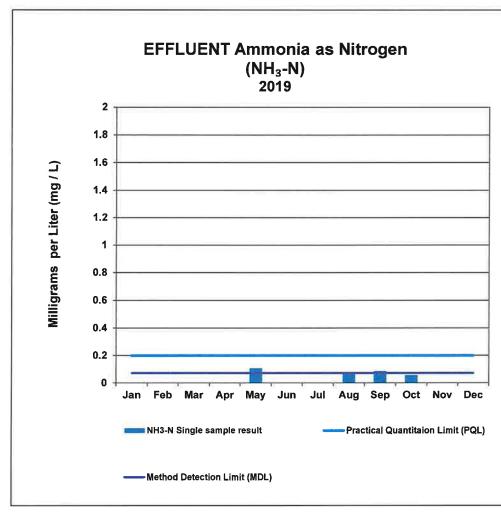

#### A. <u>2019 ANNUAL SUMMARY REPORT TO THE REGIONAL WATER QUALITY</u> <u>CONTROL BOARD</u>

The District's NPDES (National Pollution Discharge Elimination System) permit from the Regional Water Quality Control Board (RWQCB) requires an annual report (**EXHIBIT A**) containing specific data and test results. The report was electronically filed with the RWQCB on January 30, 2020 as required by the NPDES permit. At Thursday's meeting Carole Rollins, Laboratory and Pretreatment Manager and Daniel Jacquez, Chief Plant Operator will provide the Board with a presentation summarizing the report. Rico Larroude, Collections & Maintenance Supervisor, will present the 2019 Collections System Maintenance Program and the 2019 Treatment Plant Preventative Maintenance Program accomplishments along with an overview of the maintenance work scheduled for 2020.

#### TREATMENT PLANT

| Treatment Data                     | Current Year<br>01/20/20-03/01/20 | Prior Year<br>02/18/19 – 03/03/19 |
|------------------------------------|-----------------------------------|-----------------------------------|
| Average daily flow                 | 0.574 MGD                         | 0.688 MGD                         |
| Average hypochlorite               | 158 GPD                           | 168 GPD                           |
| Average bisulfite                  | 91 GPD                            | 90 GPD                            |
| Average effluent SS                | 12.2 mg/L                         | 2.9 mg/L                          |
| Average effluent CBOD <sub>5</sub> | 4.7 mg/L                          | 1.83 mg/L                         |
| Median coliform                    | 2.0 MPN / 100 mL                  | < 1.8 MPN / 100 mL                |