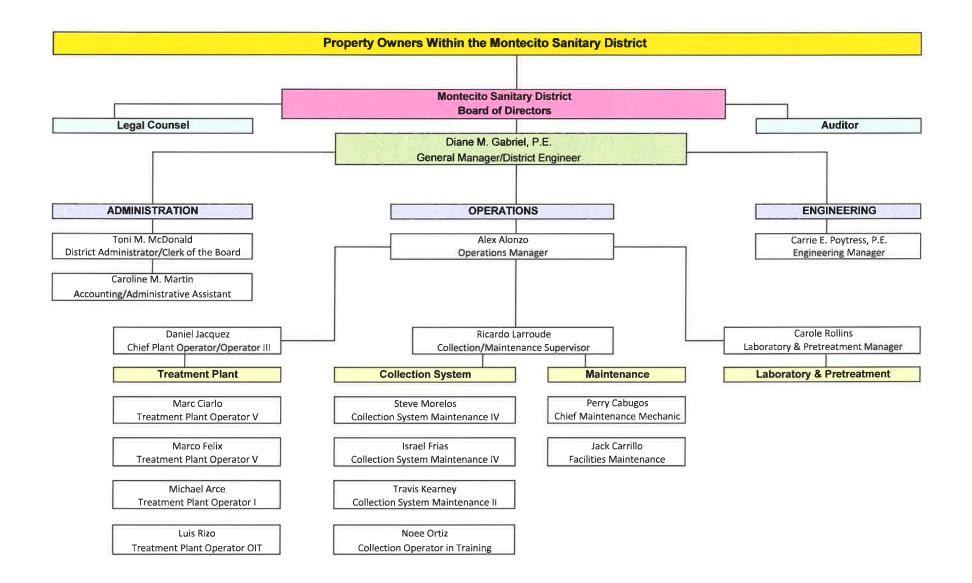

c Ciarlo Michael Arce Luis Rizo General Manager/District Engineer Engineering Manager District Administrator Accounting/Administrative Assistant

Operations Manager Chief Plant Operator III Treatment Plant Operator V Treatment Plant Operator V Treatment Plant Operator III Treatment Plant Operator OIT (*hired part-time on 12/20/19*)

Carole Rollins

Ricardo Larroude Perry Cabugos Jack Carrillo Steve Morelos Israel Frias Alex Valenzuela William "Travis" Kearney Noee Ortiz Laboratory & Pretreatment Manager

Collection/Maintenance Supervisor Chief Maintenance Mechanic Facilities Maintenance Collection System Maintenance IV Collection System Maintenance IV Collection System Maintenance III (*Resigned 8/18/19*) Collection System Maintenance II Collection Operator in Training (*Hired 10/21/19*)





| MILLION GALLONS PER DAY (MGD) |                       |                       |  |  |  |  |  |  |
|-------------------------------|-----------------------|-----------------------|--|--|--|--|--|--|
| Month                         | Instant Daily<br>Peak | Average Daily<br>Flow |  |  |  |  |  |  |
| Jan                           | 1.47                  | 0.634                 |  |  |  |  |  |  |
| Feb                           | 1.60                  | 0.769                 |  |  |  |  |  |  |
| Mar                           | 1,46                  | 0.739                 |  |  |  |  |  |  |
| Apr                           | 1.33                  | 0.637                 |  |  |  |  |  |  |
| May                           | 1.27                  | 0.627                 |  |  |  |  |  |