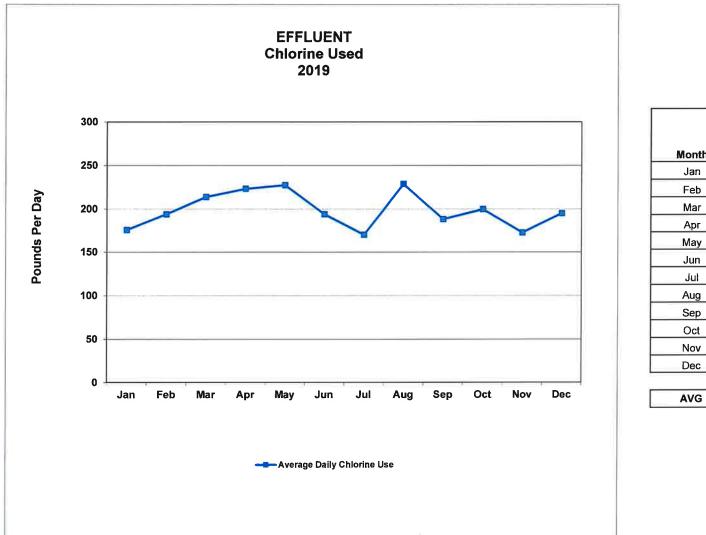

#### A. <u>2019 ANNUAL SUMMARY REPORT TO THE REGIONAL WATER QUALITY</u> <u>CONTROL BOARD</u>

The District's NPDES (National Pollution Discharge Elimination System) permit from the Regional Water Quality Control Board (RWQCB) requires an annual report (**EXHIBIT A**) containing specific data and test results. The report was electronically filed with the RWQCB on January 30, 2020 as required by the NPDES permit. At Thursday's meeting Carole Rollins, Laboratory and Pretreatment Manager and Daniel Jacquez, Chief Plant Operator will provide the Board with a presentation summarizing the report. Rico Larroude, Collections & Maintenance Supervisor, will present the 2019 Collections System Maintenance Program and the 2019 Treatment Plant Preventative Maintenance Program accomplishments along with an overview of the maintenance work scheduled for 2020.