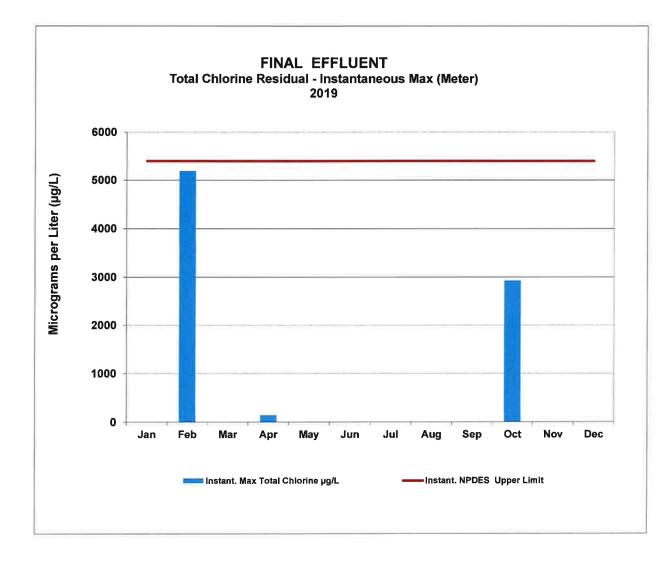

#### A. <u>2019 ANNUAL SUMMARY REPORT TO THE REGIONAL WATER QUALITY</u> <u>CONTROL BOARD</u>

The District's NPDES (National Pollution Discharge Elimination System) permit from the Regional Water Quality Control Board (RWQCB) requires an annual report (**EXHIBIT A**) containing specific data and test results. The report was electronically filed with the RWQCB on January 30, 2020 as required by the NPDES permit. At Thursday's meeting Carole Rollins, Laboratory and Pretreatment Manager and Daniel Jacquez, Chief Plant Operator will provide the Board with a presentation summarizing the report. Rico Larroude, Collections & Maintenance Supervisor, will present the 2019 Collections System Maintenance Program and the 2019 Treatment Plant Preventative Maintenance Program accomplishments along with an overview of the maintenance work scheduled for 2020.