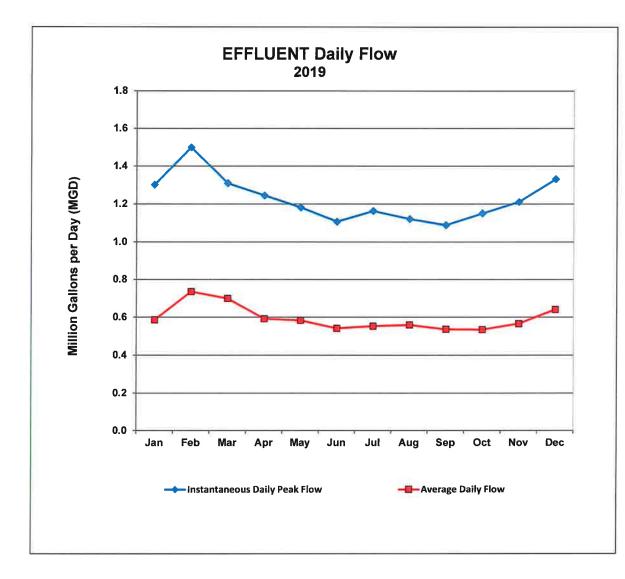

#### TREATMENT PLANT

| Treatment Data                     | Current Year<br>01/20/20-03/01/20 | Prior Year<br>02/18/19 – 03/03/19 |
|------------------------------------|-----------------------------------|-----------------------------------|
| Average daily flow                 | 0.574 MGD                         | 0.688 MGD                         |
| Average hypochlorite               | 158 GPD                           | 168 GPD                           |
| Average bisulfite                  | 91 GPD                            | 90 GPD                            |
| Average effluent SS                | 12.2 mg/L                         | 2.9 mg/L                          |
| Average effluent CBOD <sub>5</sub> | 4.7 mg/L                          | 1.83 mg/L                         |
| Median coliform                    | 2.0 MPN / 100 mL                  | < 1.8 MPN / 100 mL                |