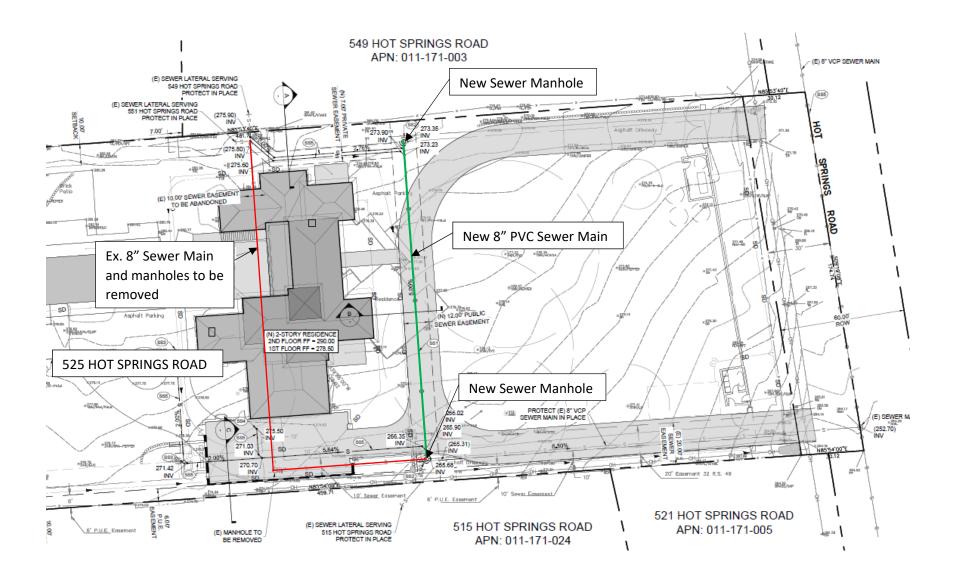

#### B. <u>Dedication Agreement for Sewer Facilities – 525 Hot Springs</u>

It is recommended the Board consider:

- i) Authorizing the execution of the Dedication Agreement for Sewer Facilities with 525 Hot Springs.
- ii) Taking such additional, related, action that may be desirable.

#### B. <u>DEDICATION AGREEMENT FOR SEWER FACILITIES – 525 HOT SPRINGS</u>

In June 2019 the owners of 525 Hot Springs Road merged two adjacent properties. They now desire to construct one large single family residence in the center of the new parcel. The District has an existing sewer main in the location of their desired construction. The owners have approached the District with a request to relocate the sewer main and have agreed to pay all the costs associated with such a project. The District has worked with property owners in the past to have a new sewer main constructed and once operational the existing sewer main will be abandoned/ completely removed. The owners of 525 Hot Springs have signed the necessary Dedication Agreement which, with Board approval would authorize them to construct a new sewer line in the location shown in **EXHIBIT C**. Once constructed and inspected to District standards, the sewer main will be dedicated by the owners to the District and the Board will take action to accept the dedication. Additionally, at the time of dedication acceptance, the Board will act to accept a Grant of Easement for the specific location of the new sewer main. It is recommended that the Board authorize the execution of the Dedication Agreement for Sewer Facilities with 525 Hot Springs.